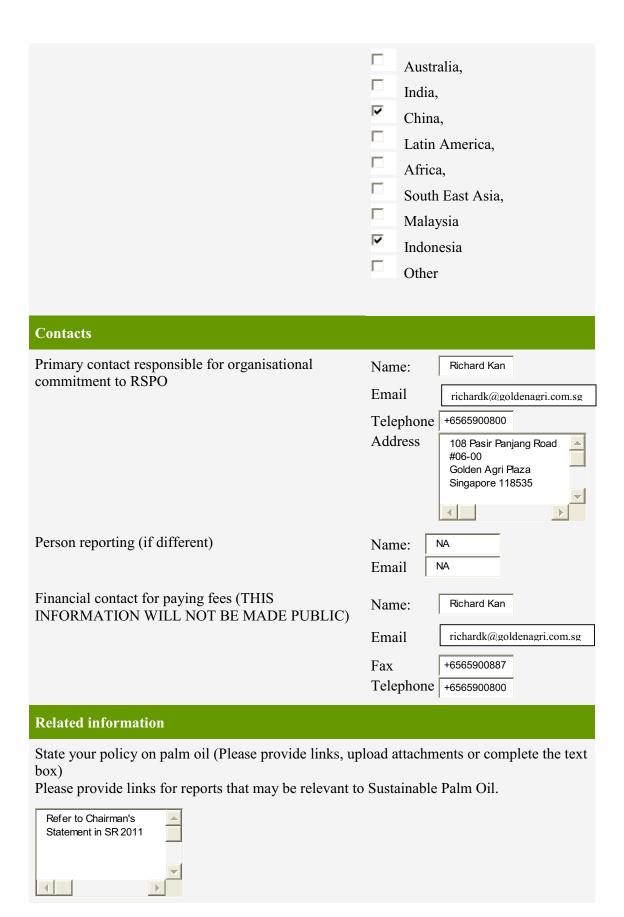

# **Particulars / Company Details**

| About your organisation                                                                                                                                                                                                                                                                                                                                                                                                                                                                                                                |                                                                                                                                                                              |  |
|----------------------------------------------------------------------------------------------------------------------------------------------------------------------------------------------------------------------------------------------------------------------------------------------------------------------------------------------------------------------------------------------------------------------------------------------------------------------------------------------------------------------------------------|------------------------------------------------------------------------------------------------------------------------------------------------------------------------------|--|
| Name of the organisation:                                                                                                                                                                                                                                                                                                                                                                                                                                                                                                              | Golden Agri-Resources Ltd                                                                                                                                                    |  |
| Corporate website address:                                                                                                                                                                                                                                                                                                                                                                                                                                                                                                             | http://www.goldenagri.com.sg/                                                                                                                                                |  |
| Membership:                                                                                                                                                                                                                                                                                                                                                                                                                                                                                                                            |                                                                                                                                                                              |  |
| Membership number:                                                                                                                                                                                                                                                                                                                                                                                                                                                                                                                     | 1-0096-11-000-0                                                                                                                                                              |  |
| Membership type:                                                                                                                                                                                                                                                                                                                                                                                                                                                                                                                       | Growers                                                                                                                                                                      |  |
| Membership category:                                                                                                                                                                                                                                                                                                                                                                                                                                                                                                                   | Ordinary                                                                                                                                                                     |  |
| Please TICK all business activities your organization is involved in, INCLUDING the primary MEMBERSHIP CATEGORY.  (Please note that you are required to complete the form for all categories you are involved in as well)  You are allowed to tick more than one sector  What is the name of the entity or holding company that has management control over all palm oil related activities within the organization? Please note that this ACOP submitted is only for the entity and subsidiaries that are members of RSPO and not the | Growers, Processors & Traders, Consumer Goods Manufacturers, Retailers, Environmental NGOs Social NGOs, Banks & Investors  Name: Golden Agri-Resources Ltd  RSPO member? Yes |  |
| Please name any sub of the organisations in oil palm or related activities. Please note that all of your subsidiary companies are also bound by RSPO code of conduct, and this ACOP should report on all of their activities & progress whether they are members or not.  Please indicate all the regions in which the member                                                                                                                                                                                                          | Company Name:  Primary Activity  Is it an RSPO member?  + click to add (up to 10)  Europe,                                                                                   |  |
| organisation and its subsidiaries for which you are completing this report operate in                                                                                                                                                                                                                                                                                                                                                                                                                                                  | USA,                                                                                                                                                                         |  |